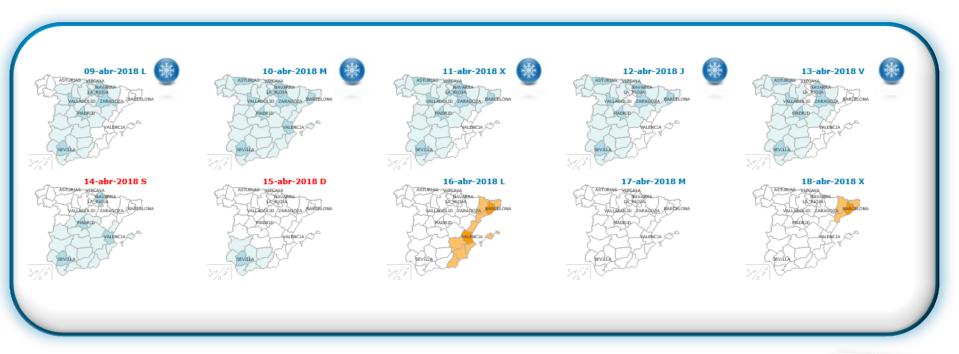

Thermogram with temperature alarms is attached.

## Temperature Alarms in the Spanish Gas System

Monday, April 9, 2018

## **THERMOGRAM** in the Spanish Gas System

|                        | 09-abr-2018 L |               |               |              | 10-abr-2018 M |               |               |              | 11-abr-2018 X |               |               |              | 12-abr-2018 J |               |               |              | 13-abr-2018 V |               |               |              |
|------------------------|---------------|---------------|---------------|--------------|---------------|---------------|---------------|--------------|---------------|---------------|---------------|--------------|---------------|---------------|---------------|--------------|---------------|---------------|---------------|--------------|
| Estación Meteorológica | T* Media      | Limite<br>Sup | Limite<br>Inf | Ampli<br>tud | T* Media      | Limite<br>Sup | Limite<br>Inf | Ampli<br>tud | T* Media      | Limite<br>Sup | Limite<br>Inf | Ampli<br>tud | T* Media      | Limite<br>Sup | Limite<br>Inf | Ampli<br>tud | T* Media      | Limite<br>Sup | Limite<br>Inf | Ampli<br>tud |
| BARCELONA/AEROPUERTO   | 12,2          | 17,0          | 11,8          | 2,6          | 11,2          | 17,1          | 11,9          | 2,6          | 9,6           | 17,3          | 12,1          | 2,6          | 10,7          | 17,4          | 12,2          | 2,6          | 12,7          | 17,5          | 12,3          | 2,6          |
| BILBAO/SONDICA         | 9,9           | 16,2          | 10,7          | 2,8          | 8,7           | 16,3          | 10,7          | 2,8          | 8,1           | 16,3          | 10,8          | 2,8          | 10,4          | 16,3          | 10,8          | 2,8          | 11,2          | 16,4          | 10,9          | 2,8          |
| GIJON                  | 10,4          | 15,1          | 10,4          | 2,3          | 8,2           | 15,2          | 10,5          | 2,3          | 9,0           | 15,2          | 10,5          | 2,3          | 10,5          | 15,2          | 10,5          | 2,3          | 10,1          | 15,3          | 10,6          | 2,3          |
| LOGRONO/AGONCILLO      | 6,1           | 15,3          | 9,5           | 2,9          | 5,6           | 15,4          | 9,7           | 2,9          | 6,3           | 15,6          | 9,8           | 2,9          | 10,4          | 15,7          | 9,9           | 2,9          | 10,1          | 15,8          | 10,0          | 2,9          |
| MADRID/BARAJAS         | 7,1           | 15,0          | 9,5           | 2,8          | 4,9           | 15,2          | 9,7           | 2,8          | 6,3           | 15,4          | 9,8           | 2,8          | 6,7           | 15,5          | 10,0          | 2,8          | 7,3           | 15,6          | 10,1          | 2,8          |
| PAMPLONA/NOAIN         | 6,2           | 14,5          | 8,7           | 2,9          | 4,8           | 14,7          | 8,8           | 2,9          | 3,8           | 14,8          | 8,9           | 2,9          | 2,3           | 14,9          | 9,0           | 2,9          | 4,6           | 15,0          | 9,1           | 2,9          |
| SEVILLA/SAN PABLO      | 11,6          | 20,4          | 14,9          | 2,8          | 9,9           | 20,5          | 15,0          | 2,8          | 12,7          | 20,6          | 15,1          | 2,8          | 11,6          | 20,7          | 15,2          | 2,8          | 11,9          | 20,8          | 15,3          | 2,8          |
| VALENCIA/AEROPUERTO    | 13,2          | 17,9          | 12,7          | 2,6          | 12,4          | 18,0          | 12,8          | 2,6          | 13,1          | 18,1          | 12,9          | 2,6          | 14,9          | 18,2          | 13,0          | 2,6          | 15,9          | 18,2          | 13,1          | 2,6          |
| VALLADOLID             | 3,9           | 13,7          | 8,0           | 2,9          | 4,6           | 13,9          | 8,1           | 2,9          | 4,9           | 14,0          | 8,2           | 2,9          | 6,6           | 14,1          | 8,3           | 2,9          | 7,9           | 14,2          | 8,4           | 2,9          |
| ZARAGOZA/AEROPUERTO    | 10,4          | 16,8          | 11,0          | 2,9          | 5,8           | 16,9          | 11,2          | 2,9          | 6,7           | 17,1          | 11,4          | 2,9          | 10,4          | 17,2          | 11,5          | 2,9          | 11,1          | 17,3          | 11,6          | 2,9          |
| SERIE REFERENCIA       | 8,7           | 15,6          | 10,4          | 2,6          | 7,2           | 15,7          | 10,5          | 2,6          | 7,5           | 15,9          | 10,7          | 2,6          | 8,6           | 16,0          | 10,8          | 2,6          | 9,7           | 16,1          | 10,9          | 2,6          |

14-abr-2018 S 15-abr-2018 D 16-abr-2018 L 17-abr-2018 M 18-abr-2018 X Estación Meteorológica Ampli tud Ampli tud Ampli tud Ampli tud Ampli tud Limite T<sup>•</sup> Media T\* Media T<sup>®</sup> Media T<sup>®</sup> Media T<sup>•</sup> Media Sup Inf Sup Inf Sup Inf Sup Inf Sup Inf BARCELONA/AEROPUERTO 14,8 17,5 12,3 2,6 16,6 17,6 12,4 2,6 18,0 17,6 12,4 2,6 17,4 17,7 12,5 2,6 17,7 12,5 2,6 11,9 16.5 16,5 11,0 2,8 11,0 2,8 14,2 16,7 11,1 2,8 BILBAO/SONDICA 10.9 2.8 15.4 12.1 16.5 2.8 13.5 16.6 11,1 12,2 15,3 10,6 2,3 14,4 15,3 10,6 2,3 12,6 15,3 10,7 2,3 13,8 15,4 10,7 2,3 13,4 15,4 10,7 2,3 GTION LOGRONO/AGONCILLO 11,6 15,9 10,1 2,9 12,5 15,9 10,2 2,9 11,6 16,0 10,2 2,9 13,7 16,0 10,3 2,9 15,0 16,1 10,4 2,9 8,2 15,7 10,2 2,8 10,4 15,8 10,2 2,8 14,5 15,8 10,3 2,8 13,3 15,9 10,4 2,8 14,4 16,0 10,5 2,8 MADRID/BARAJAS 8,0 PAMPLONA/NOAIN 15,0 9,2 2,9 11,0 15,1 9,3 2,9 9,5 15,2 9,3 2,9 11,5 15,2 9,4 2,9 14,1 15,3 9,5 2,9 14,9 14,4 20,9 15,4 2,8 16,8 15,4 2,8 17,8 2,8 2,8 SEVILLA/SAN PABLO 20.9 15.3 2.8 21.0 21.0 15.5 18.5 21.1 15.6 13,1 18,3 13,1 2,6 16,8 18,3 13,2 2,6 18,4 13,2 2,6 16,4 18,4 13,3 2,6 17,2 18,5 13,3 2,6 VALENCIA/AEROPUERTO 10.1 12.1 2,9 14.3 8.5 2.9 9.4 14.3 8.6 2.9 11.0 14.4 8.6 2.9 11.0 14.4 8.7 2.9 14.5 8.8 VALLADOLID ZARAGOZA/AEROPHERTO 12,9 17,4 11,7 2,9 14,6 17,5 11,8 2,9 14,1 17,5 11,8 2,9 14,8 17,6 11,9 2,9 16,0 17,7 12,0 2,9 SERIE REFERENCIA 11,1 16,1 10,9 2,6 12,9 16,2 11,0 2,6 14,6 16,2 11,0 2,6 14,2 16,3 15,3 16,4 11,2 2,6 11,1 2,6