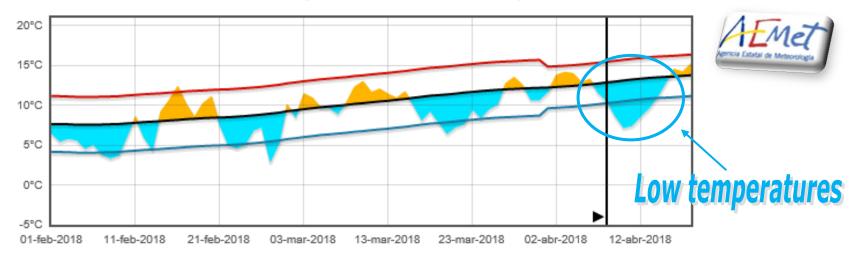

## The State Meteorological Agency (AEMET) announces a decrease in temperatures **from** April 9 to April 13.

The predicted temperatures result in **extraordinary demand increase** with respect to the expected values under normal conditions between **450 and 550 GWh** depending on the temperature predictions evolution in the period **from April 9 to April 13.** 

Thermogram with temperature alarms is attached.