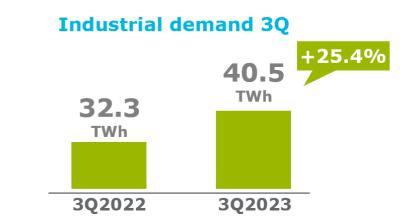

#### Natural gas demand evolution

Strong recovery of industrial demand in the third quarter of the year with a growth of +25.4%

- Strong recovery of industrial demand in the third quarter of the year has broken the trend of the first six months of the year.
- Demand for electricity generation has registered a decrease of -29.3% at September 2023, due to the increase in renewable generation and the decrease in electricity transported by international connections, mainly to France.
- Natural gas exports have increased by +32% helping security of supply in Europe.

Source: Enagás GTS

- Demand from the industrial sector grew by +25.4% in the third quarter of the year
- Demand growth in the refining, chemical, pharmaceutical and cogeneration sectors