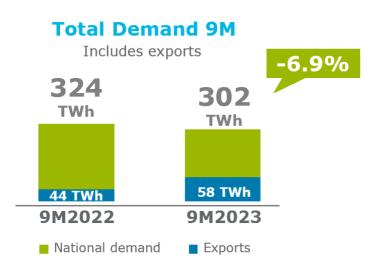

#### Natural gas demand evolution

Strong recovery of industrial demand in the third quarter of the year with a growth of +25.4%

- Strong recovery of industrial demand in the third quarter of the year has broken the trend of the first six months of the year.
- Demand for electricity generation has registered a decrease of -29.3% at September 2023, due to the increase in renewable generation and the decrease in electricity transported by international connections, mainly to France.
- Natural gas exports have increased by +32% helping security of supply in Europe.

Source: Enagás GTS

- Demand from the industrial sector grew by +25.4% in the third quarter of the year
- Demand growth in the refining, chemical, pharmaceutical and cogeneration sectors