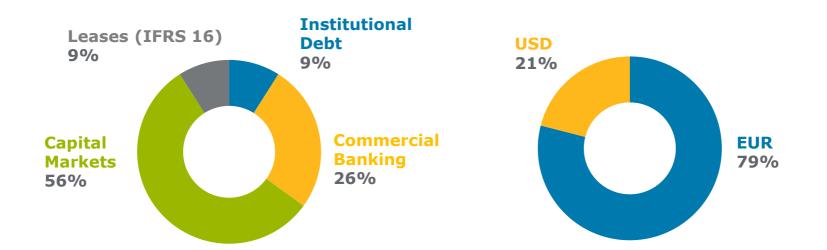

#### **Debt type**

The solid financial position of Enagás remains one of our strengths

• Fixed rate debt above 80% including interest rate hedging instruments